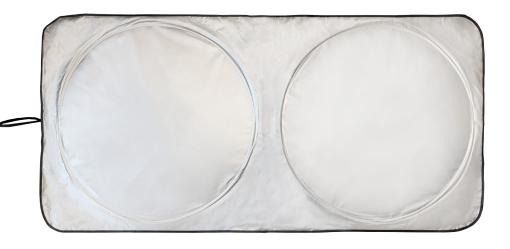

## The Car Shade - UV Windshield Sunshade with Pouch SB-7100

Keep vehicle interiors cooler when the weather gets hotter, while protecting the dashboard from fading all year long, all thanks to its UPF 50 UV material blocking the Sun's harmful rays. This dual-loop sunshade style pops open from its compact stored size to fit most vehicle wind-shields (56-62" coverage). Folds down to just 10.5" and is secured by an elastic strap, so it can be placed back in its matching pouch.

Diameter: 62"Length When Closed: 10.5"Opening: ManualPanel Imprint Area: 14"W x 12"HNumber Of Panels: 2Pouch Imprint Area: 6"W x 5"H

Shipping weight 24 pieces: 14 lbs. Box Dimensions: 18" x 14" x 8"