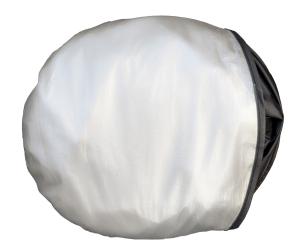

## The Car Shade - UV Windshield Sunshade with Pouch SB-7100

Keep vehicle interiors cooler when the weather gets hotter, while protecting the dashboard from fading all year long, all thanks to its UPF 50 UV material blocking the Sun's harmful rays. This dual-loop sunshade style pops open from its compact stored size to fit most vehicle wind-shields (56-62" coverage). Folds down to just 10.5" and is secured by an elastic strap, so it can be placed back in its matching pouch.

Diameter: 62"Length When Closed: 10.5"Opening: ManualPanel Imprint Area: 14"W x 12"HNumber Of Panels: 2Pouch Imprint Area: 6"W x 5"H

Shipping weight 24 pieces: 14 lbs. Box Dimensions: 18" x 14" x 8"