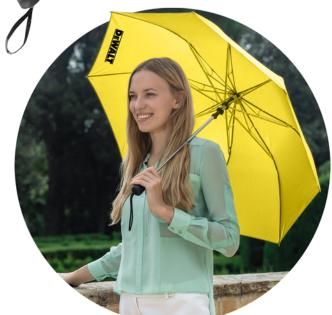

## The Yellow Spectrum Folding Umbrella SB-1200-YELLOW

\$5.98(C) reg. \$10.18(c)

## 48 Piece Minimum

- Automatic opening
- Sturdy metal shaft and chrome-plated frame
- Fade-resistant waterproof pongee polyester fabric
- Rubberized black handle with wrist strap
- Includes matching fabric case
- Folds to 15" long