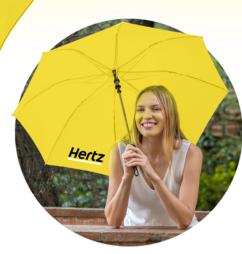

## The Yellow Spectrum Folding Umbrella SB-1200-YELLOW

\$5.98(C) reg. \$10.18(c)

## 48 Piece Minimum

- Automatic opening
- Sturdy metal shaft and chrome-plated frame
- Fade-resistant waterproof pongee polyester fabric
- Rubberized black handle with wrist strap
- Includes matching fabric case
- Folds to 15" long