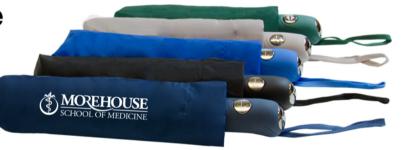

## Minimum 36 Pieces

- Automatic opening & closing
- Deluxe frame construction
- Unique square-shaped wind vent
- Hexagonal chrome shaft
- Chrome handle accents with wrist strap
- Includes matching fabric case
- Folds to 11" long

**Case Printing Available** Add \$2.00 + Setup