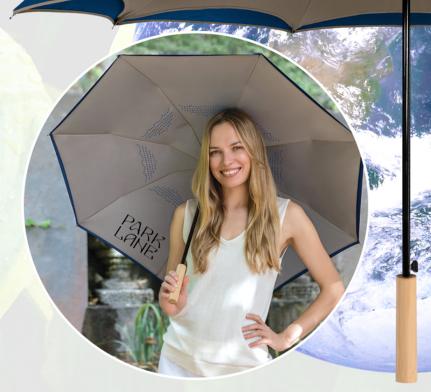

## **Eco-Friendly Inverted!**

Sustainable Genuine Bamboo Handle

## The Enviro Inversa Inverted Umbrella SB-4603 \$17.98(C) reg. \$24.98(C)

## 24 Piece Minimum

- Automatic opening
- RPET pongee polyester fabric canopy made from 9 recycled plastic bottles
- Matching **RPET** fabric case with shoulder strap
- Sustainable genuine bamboo handle
- Opens and closes in reverse
- 31" when closed